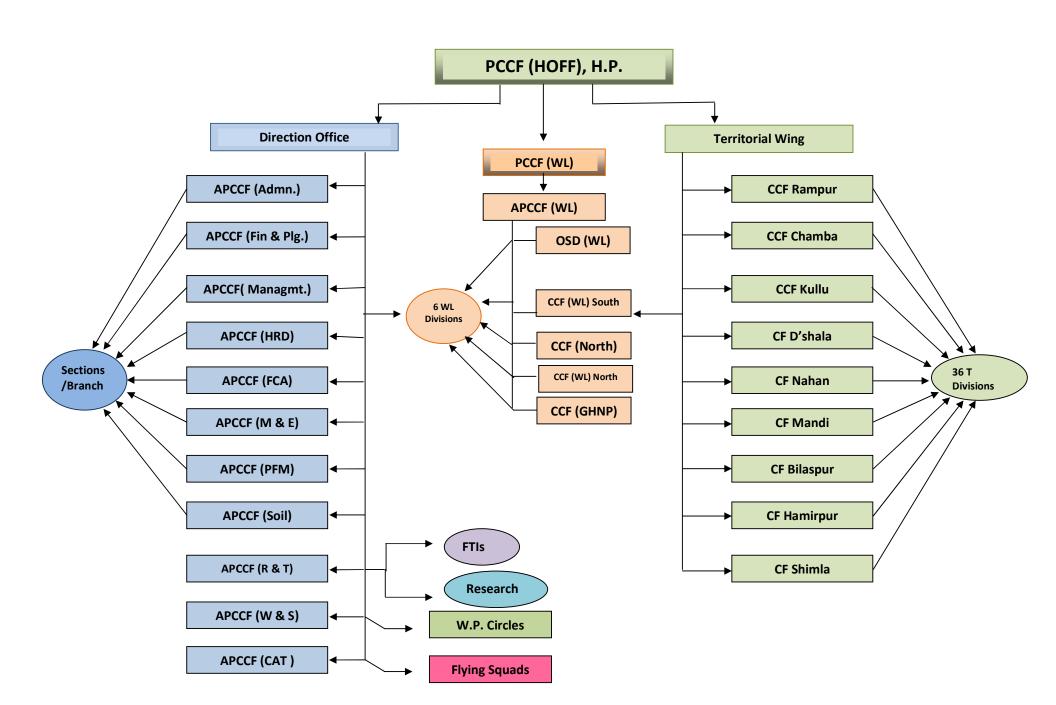

| 2  | 2  | 0 |
| 14. | AE             | (a)60% through direct recruitment (b)40% by promotion | 5  | 5  | 0 |
| 15. | FMO            |                                                       | 1  | 1  | 0 |
| 16. | JE             | (a)50% through direct recruitment (b)50% by promotion | 7  | 4  | 3 |
| 17. | Surveyor       | 100% through direct recruitment                       | 5  | 2  | 3 |
| 18. | Naib Tehsildar | 100% by promotion                                     | 8  | 5  | 3 |
| 19. | Kanungo        | 100% by promotion                                     | 15 | 14 | 1 |
| 20. | Patwari        | 100% through direct recruitment/on secondment basis   | 16 | 8  | 8 |
| 21. | Driver         | 100% through direct recruitment                       | 83 | 76 | 7 |