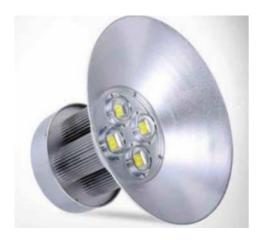

## **Product Name: Gewn**

**Product Code: MW HB** 

## **Description:**

Small size Dome shape surface mounted high bay side throw light distribution for power LED lamp Designed for lighting of sports facilities, warehouses, factories and under canopy lighting.

## **Specifications:**

Input Voltage: 130-240V AC

Power Factor: >.95 Efficiency : >90%

LED Life Span: 50,000 hrs

IP Rating: IP65

Surge Protection: Upto 7.5KVA

Beam Angle : Symetric Lumen Output : >100lm/W LED : High Power LED