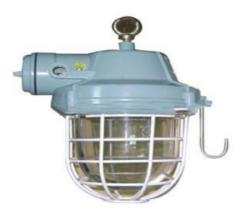

## **Product Name : Polo**

Product Code: MW WG

## **Description:**

These are non integral type of Well Glass Fixture and are very durable. These are acknowledged for performance, reliable operations and maintainability. Furthermore, the fixtures are available in weather proof body with spike protection circuit. The fixtures offers bright light with the help of lumens tubes and can be used over long working hours.

## **Specifications :**

Power Consumption: 42W Lamp Type: LED Lumen / Watt: 207LM Color Temperature: 6500K Input Voltage Range: AC 100V - 240V Power Factor: 0.9 Life Span: 50000hrs Beam Angle: 140° Replacement of: 125W HPMV / 70W MH