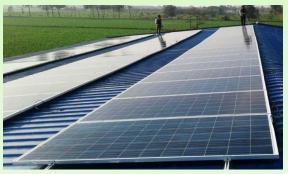

#### Solar PV Ground Mounted – 1.2 MWp

Solar PV Grid Interactive Rooftop – 745 KWp

Solar Offgrid /Stand Alone Rooftop – 30 KWp