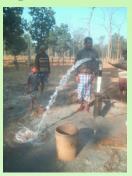

#### Village Electrification of more than 80+ Villages in UP

Solar PV Pumping Solutions for Irrigation and Drinking – 900 Numbers

More than 10000 Numbers of SHLS in Tamilnadu.

#### Other Project Snapshots

- ICZMP (World Bank Project) OTDC- 50 KWp GIRTPV, 10 KWp Offgrid, 30 SSL & 30 AC LED Lights. First to Start Project
- Village Electrification of more than 80 + Villages. First of its kind in CSR
- More than 10000 Numbers of SHLS in Tamilnadu.
- Installed more than 1000 Solar PV Pumps in Tamilnadu, Orissa, Chhattisgarh and MP.
- More than 50 Numbers of 7 KWp of Solar Pumps and GIRTPV respectively on Panchayat buildings in states across India.