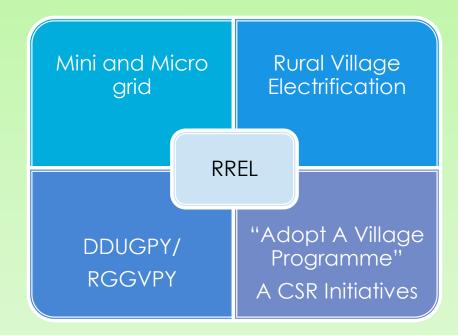

### Market & Business Segment: Areas of Positive Penetration Only Indian company that Covers all market segment

Rooftop

Offgrid Solar PV

Rural Village Grid

• Small, Mini & Isolated Grid

Solar PV Pumps

- Irrigation
- Drinking Water

#### Village Electrification of more than 80+ Villages in UP

Solar PV Pumping Solutions for Irrigation and Drinking – 900 Numbers

More than 10000 Numbers of SHLS in Tamilnadu.

#### Other Project Snapshots

- ICZMP (World Bank Project) OTDC- 50 KWp GIRTPV, 10 KWp Offgrid, 30 SSL & 30 AC LED Lights. First to Start Project
- Village Electrification of more than 80 + Villages. First of its kind in CSR
- More than 10000 Numbers of SHLS in Tamilnadu.
- Installed more than 1000 Solar PV Pumps in Tamilnadu, Orissa, Chhattisgarh and MP.
- More than 50 Numbers of 7 KWp of Solar Pumps and GIRTPV respectively on Panchayat buildings in states across India.