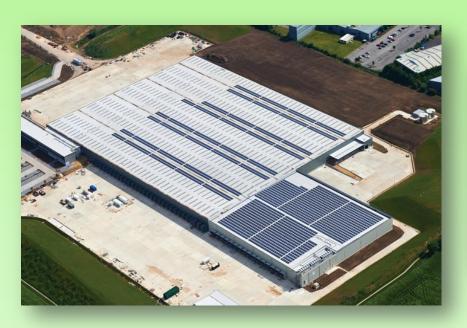

#### Solar PV Ground Mounted – 1.2 MWp

Solar PV Grid Interactive Rooftop – 745 KWp

Solar Offgrid /Stand Alone Rooftop – 30 KWp