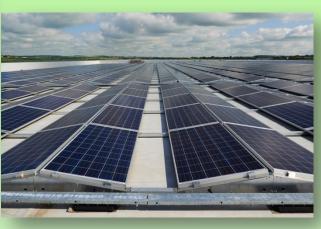

#### Solar PV Ground Mounted – 1.2 MWp

Solar PV Grid Interactive Rooftop – 745 KWp

Solar Offgrid /Stand Alone Rooftop – 30 KWp