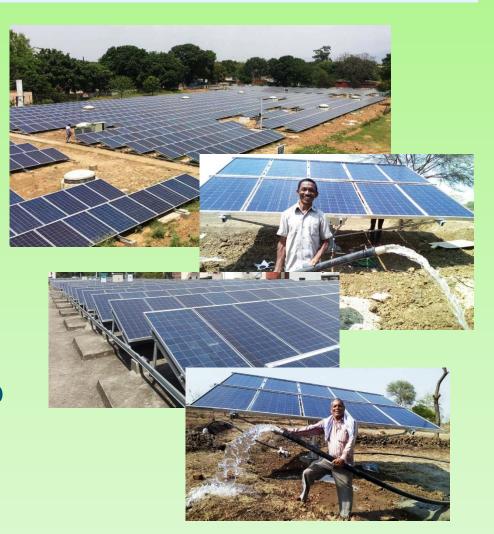

#### Village Electrification of more than 80+ Villages in UP

Solar PV Pumping Solutions for Irrigation and Drinking – 900 Numbers

More than 10000 Numbers of SHLS in Tamilnadu.

#### Other Project Snapshots

- ICZMP (World Bank Project) OTDC- 50 KWp GIRTPV, 10 KWp Offgrid, 30 SSL & 30 AC LED Lights. First to Start Project
- Village Electrification of more than 80 + Villages. First of its kind in CSR
- More than 10000 Numbers of SHLS in Tamilnadu.
- Installed more than 1000 Solar PV Pumps in Tamilnadu, Orissa, Chhattisgarh and MP.
- More than 50 Numbers of 7 KWp of Solar Pumps and GIRTPV respectively on Panchayat buildings in states across India.